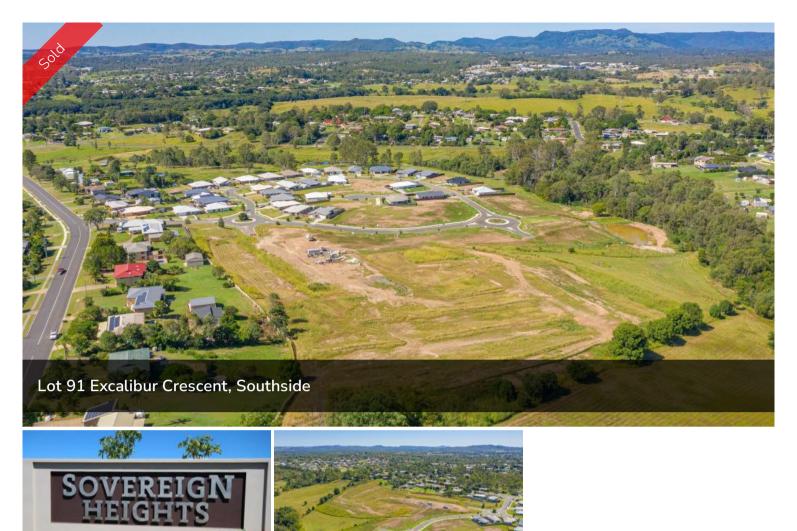

## SOVEREIGN HEIGHTS ESTATE, SOUTHSIDE

Stage 5 is here! Register your interest today for this popular estate as it is already selling quickly! An estate where you can combine contemporary living amongst a picturesque setting. Stage 3 and 4 of this sought after estate has SOLD out. Lots vary in size from 600m2 to 991m2! With level blocks that are ready to go these sell quickly. No need to travel to enjoy established amenities as Southside has a mix of shopping, dining, medical facilities and schools. Only 5 minutes to Gympie's CBD or 45 minutes to Noosa, Rainbow Beach and more this ideally located suburb is the fresh start you have been dreaming of... there is no better place to create your very own home.