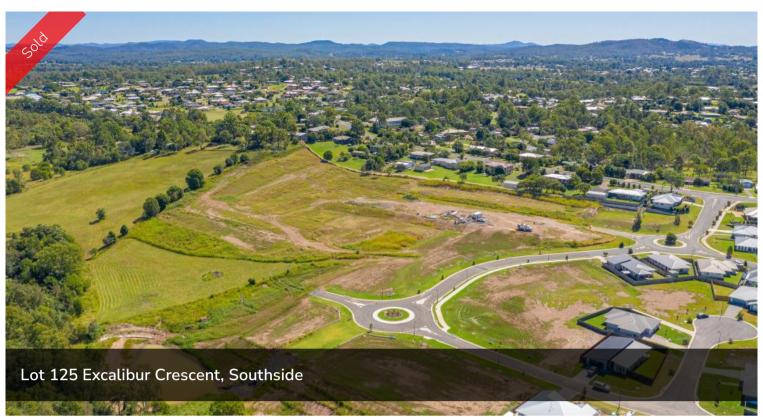

□ 603 m2

Price SOLD for \$155,000

Property TypeResidential

Property ID 166 Land Area 603 m2