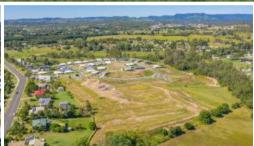

## SOVEREIGN HEIGHTS ESTATE, SOUTHSIDE

Stage 5 is here! Register your interest today for this popular estate as it is already selling quickly! An estate where you can combine contemporary living amongst a picturesque setting. Stage 3 and 4 of this sought after estate has SOLD out. Lots vary in size from 600m2 to 991m2! With level blocks that are ready to go these sell quickly. No need to travel to enjoy established amenities as Southside has a mix of shopping, dining, medical facilities and schools. Only 5 minutes to Gympie's CBD or 45 minutes to Noosa, Rainbow Beach and more this ideally located suburb is the fresh start you have been dreaming of... there is no better place to create your very own home.