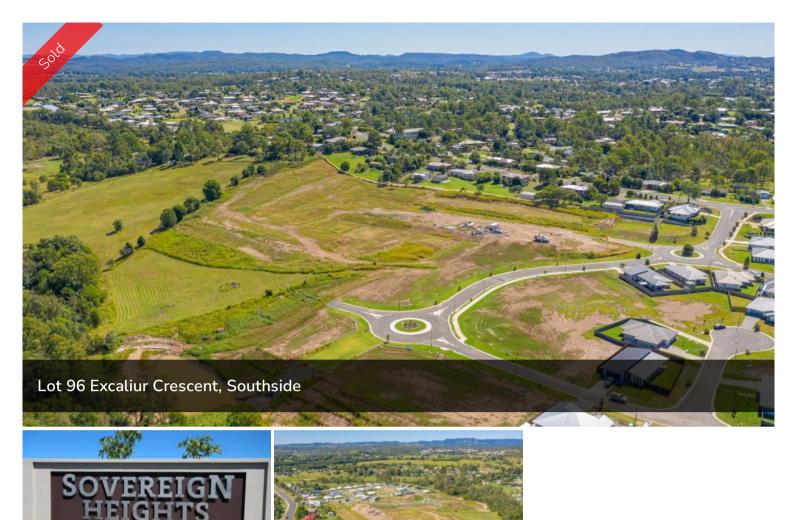

## SOVEREIGN HEIGHTS ESTATE, SOUTHSIDE

Stage 5 is here! Register your interest today for this popular estate as it is already selling quickly! An estate where you can combine contemporary living amongst a picturesque setting. Stage 3 and 4 of this sought after estate has SOLD out. Lots vary in size from 600m2 to 991m2! With level blocks that are ready to go these sell quickly. No need to travel to enjoy established amenities as Southside has a mix of shopping, dining, medical facilities and schools. Only 5 minutes to Gympie's CBD or 45 minutes to Noosa, Rainbow Beach and more this ideally located suburb is the fresh start you have been dreaming of... there is no better place to create your very own home.