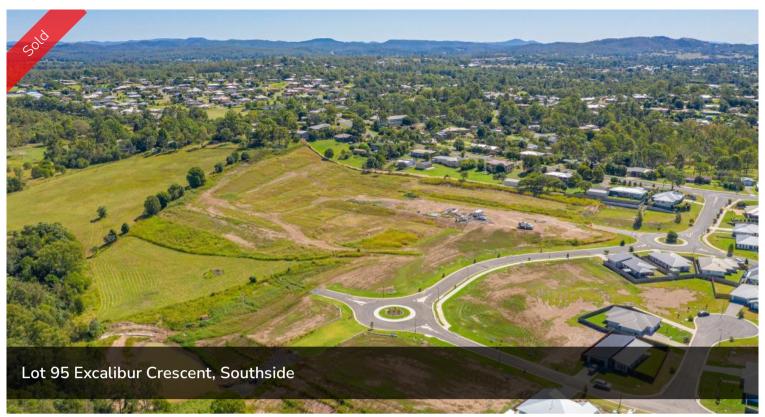

## SOVEREIGN HEIGHTS ESTATE, SOUTHSIDE

Stage 5 is here! Register your interest today for this popular estate as it is already selling quickly! An estate where you can combine contemporary living amongst a picturesque setting. Stage 3 and 4 of this sought after estate has SOLD out. Lots vary in size from 600m2 to 991m2! With level blocks that are ready to go these sell quickly. No need to travel to enjoy established amenities as Southside has a mix of shopping, dining, medical facilities and schools. Only 5 minutes to Gympie's CBD or 45 minutes to Noosa, Rainbow Beach and more this ideally located suburb is the fresh start you have been dreaming of... there is no better place to create your very own home.

□ 600 m2

Price SOLD for \$155,000

Property TypeResidential

Property ID 162 Land Area 600 m2