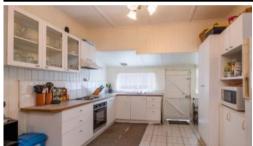

2 bedrooms plus a sleepout.

Open plan living/ dining/ kitchen.

Neat and tidy kitchen with electric oven and stove top.

Neat and tidy freshened bathroom with shower over bath,

Outside:

Fully fenced yard.

Town water and sewerage