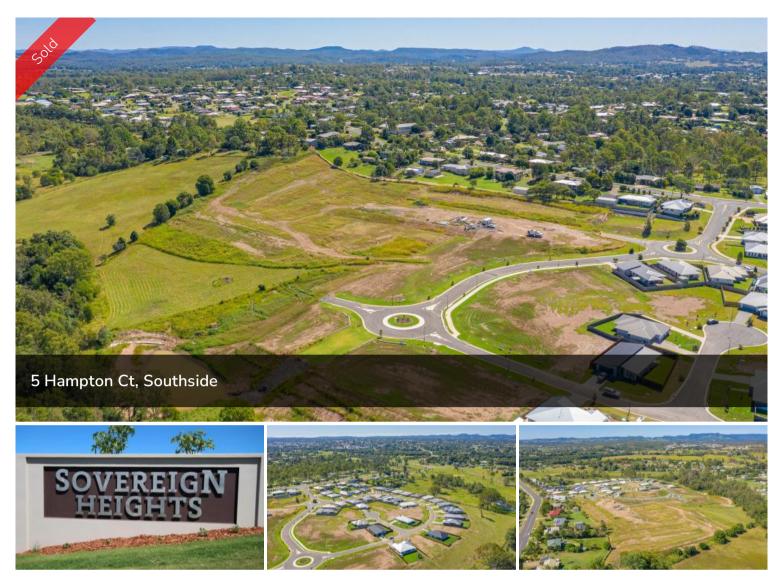

## SOVEREIGN HEIGHTS ESTATE, SOUTHSIDE

A popular estate where you can combine contemporary living amongst a picturesque setting. Stage 3 and 4 of this sought after estate are now available and selling quickly. No need to travel to enjoy established amenities as Southside has a mix of shopping, dining, medical facilities and schools. Only 5 minutes to Gympie's CBD or 45 minutes to Noosa, Rainbow Beach and more this ideally located suburb is the fresh start you have been dreaming of... there is no better place to create your very own home.