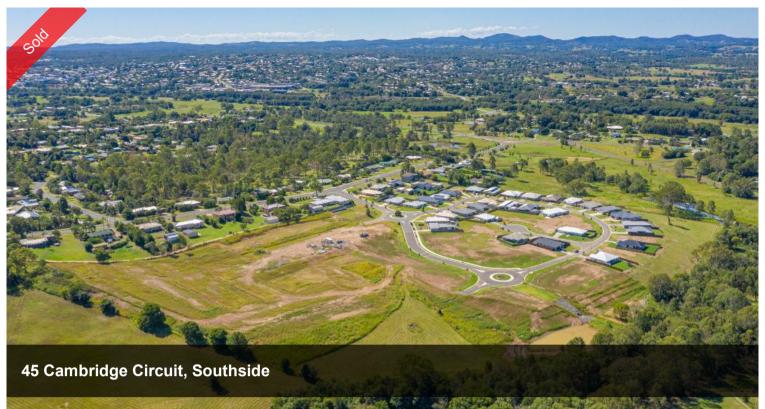

## SOVEREIGN HEIGHTS - SOUTHSIDE'S CONTEMPORARY LIFESTYLE ESTATE

A popular estate where you can combine contemporary living amoungst a picturesque setting. Stage 3 and 4 of this sought after estate are now available and selling quickly. No need to travel to enjoy established amenities as Southside has a mix of shopping, dining, medical facilities and schools. Only 5 minutes to Gympie's CBD or 45 minutes to Noosa, Rainbow Beach and more this ideally located suburb is the fresh start you have been dreaming of... there is no better place to create your very own home.

1.62 ha

**Price** SOLD for \$180,000

Property Type Residential

Property ID 152

Land Area 1.62 ha