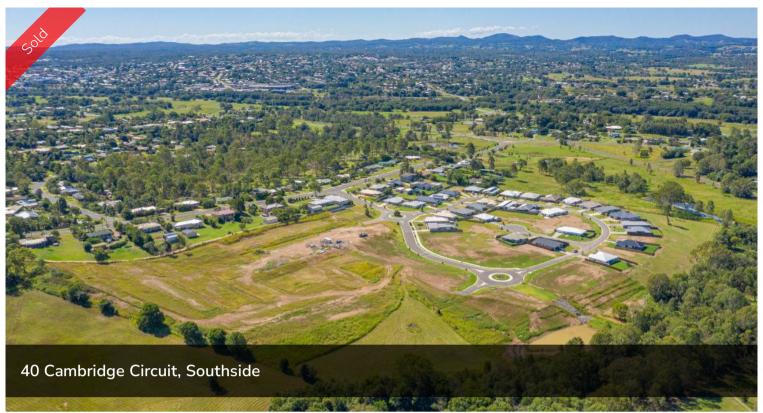

## SOVEREIGN HEIGHTS - SOUTHSIDE'S CONTEMPORARY LIFESTYLE ESTATE

A popular estate where you can combine contemporary living amoungst a picturesque setting. Stage 3 and 4 of this sought after estate are now available and selling quickly. No need to travel to enjoy established amenities as Southside has a mix of shopping, dining, medical facilities and schools. Only 5 minutes to Gympie's CBD or 45 minutes to Noosa, Rainbow Beach and more this ideally located suburb is the fresh start you have been dreaming of... there is no better place to create your very own home.

□ 680 m2

Price SOLD for \$145,000

Property TypeResidential

Property ID 151 Land Area 680 m2