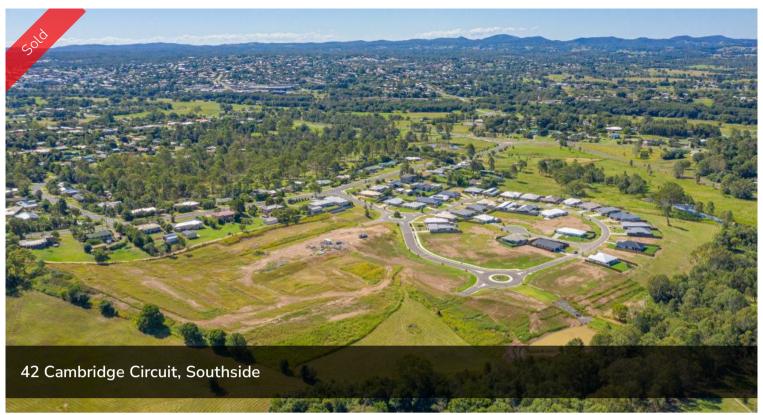

## SOVEREIGN HEIGHTS - SOUTHSIDE'S CONTEMPORARY LIFESTYLE ESTATE

A popular estate where you can combine contemporary living amoungst a picturesque setting. Stage 3 and 4 of this sought after estate are now available and selling quickly. No need to travel to enjoy established amenities as Southside has a mix of shopping, dining, medical facilities and schools. Only 5 minutes to Gympie's CBD or 45 minutes to Noosa, Rainbow Beach and more this ideally located suburb is the fresh start you have been dreaming of... there is no better place to create your very own home.

□ 733 m2

Price SOLD for \$148,000

Property TypeResidential

Property ID 145 Land Area 733 m2