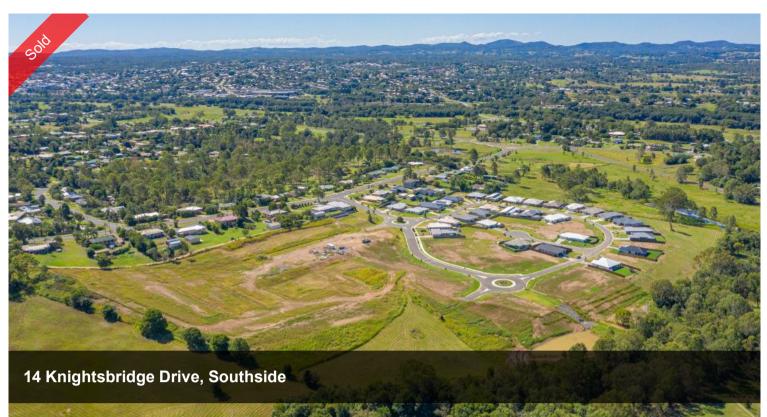

## SOVEREIGN HEIGHTS - SOUTHSIDE'S CONTEMPORARY LIFESTYLE ESTATE

A popular estate where you can combine contemporary living amoungst a picturesque setting. Stage 3 and 4 of this sought after estate are now available and selling quickly. No need to travel to enjoy established amenities as Southside has a mix of shopping, dining, medical facilities and schools. Only 5 minutes to Gympie's CBD or 45 minutes to Noosa, Rainbow Beach and more this ideally located suburb is the fresh start you have been dreaming of... there is no better place to create your very own home.

🗔 698 m2

PriceSOLD for \$147,000Property Type ResidentialProperty ID141Land Area698 m2