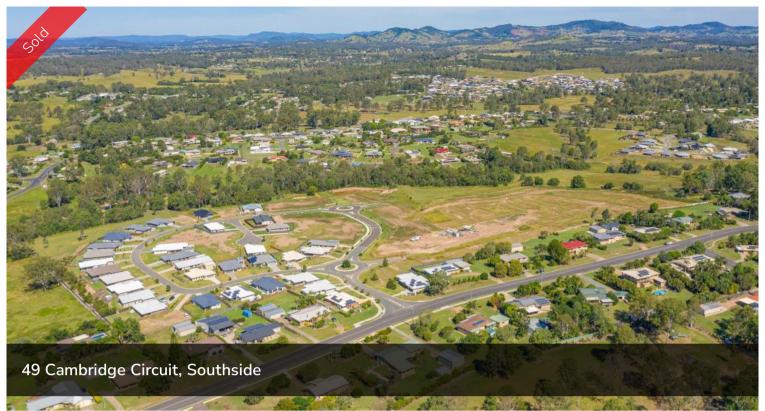

## SOVEREIGN HEIGHTS ESTATE, SOUTHSIDE

A popular estate where you can combine contemporary living amongst a picturesque setting. Stage 3 and 4 of this sought after estate are now available and selling quickly. No need to travel to enjoy established amenities as Southside has a mix of shopping, dining, medical facilities and schools. Only 5 minutes to Gympie's CBD or 45 minutes to Noosa, Rainbow Beach and more this ideally located suburb is the fresh start you have been dreaming of... there is no better place to create your very own home.

□ 781 m2

Price SOLD for \$167,500

Property TypeResidential

Property ID 138 Land Area 781 m2