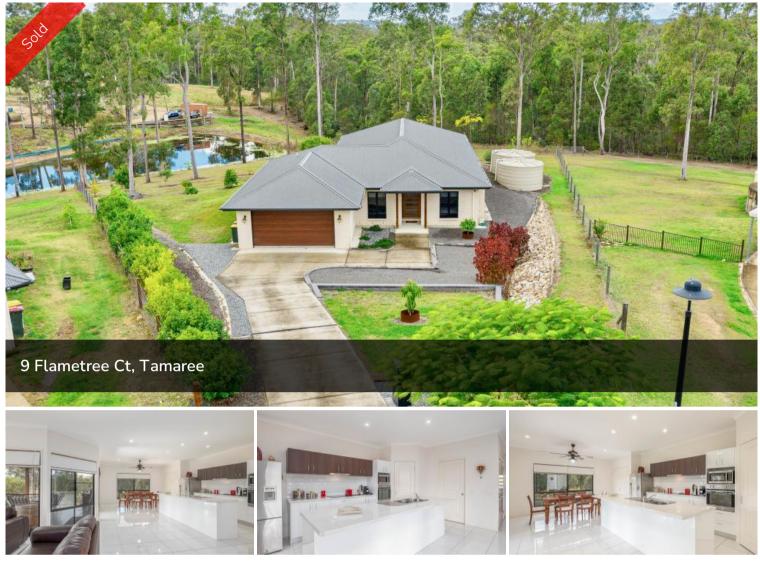

## TAKE ADVANTAGE OF THIS LIFESTYLE PROPERTY AND MOVE TODAY!

Take Advantage Of This Lifestyle and Move to the Forest Ridge Estate Today!

Only four years old, take advantage of this ultra modern home that offers excellent space for the whole family and the classy touches that we all love! With high ceilings throughout the entire house and beautiful relaxed scenery outside you just can't help but relax. Set on just over 4974m2, this beautiful property can be found in one of Gympie's finest rural residential estates and offers a quiet cul-de-sac location with bush backdrop for you to come home to.

Located only ten minutes to the heart of Gympie, this lifestyle is perfect for those who want room to move and love modern living! Comprising of the following, this property is priced to sell!

Four year old quality brick home, with high ceilings offering plenty of space for the entire family to enjoy!

Modern and contemporary colours and touches throughout

Large living space with seamless flow, just perfect for entertaining family and friends or enjoying a guiet night in.

Large additional formal lounge room or media room.

Double retractable doorways leading out to private rear entertaining area, giving you excellent indoor/outdoor entertaining and living options and overlooking the shared dam.

Main bathroom with separate shower and bath, vanity and, separate toilet