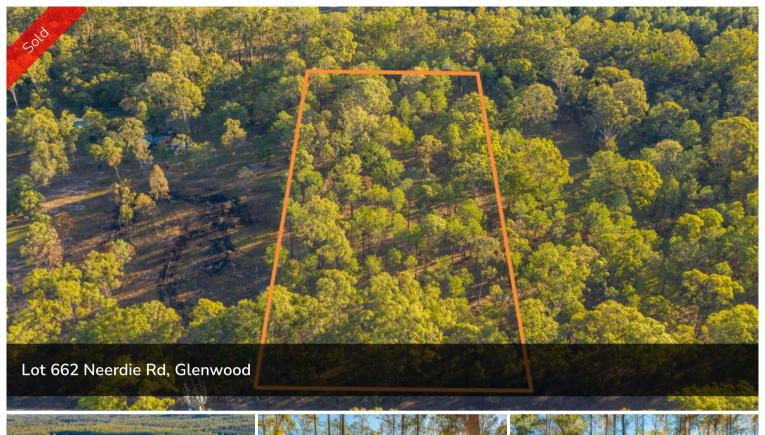

## GREAT BLOCK IN A GREAT LOCATION

Ready to build!

Ready to build! This 8665m2 partially cleared pine tree block located in the town of Glenwood is the perfect opportunity to buy land and build your dream. Glenwood is a close-knit community located 30 minutes North of Gympie and 35 minutes from Maryborough. The town has holds local shops, school, petrol station, chemist and bus transport.

Natural partially cleared bushland

Gently undulating

Abundant wildlife

Rural residential

Phone and electricity to the front of the block with dual street frontage Funding of the highway bypass around Gympie approved so the access to Glenwood from the southern areas will improve substantially.

□ 8,665 m2

Price SOLD for \$81,000

Property Type Residential

Property ID 127

Land Area 8,665 m2