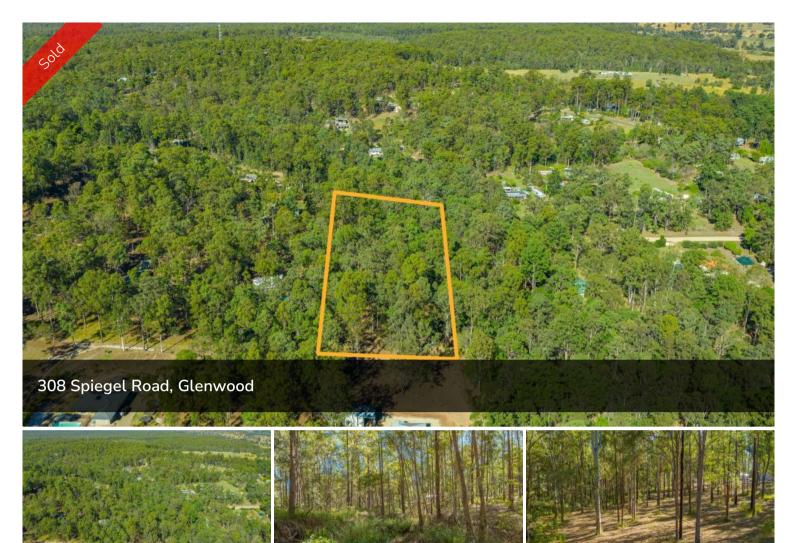

## **BLOCK READY TO GO!**

This block really is ready to go! This 5432m2 partially cleared pine tree block with power located in the town of Glenwood is the perfect opportunity to buy land and build your dream. Glenwood is a close-knit community located 30 minutes North of Gympie and 35 minutes from Maryborough. The town has holds local shops, school, petrol station, chemist and bus transport.

5,432 m<sup>2</sup>

Price SOLD for \$55,000

Property Type Residential

Property ID 124

Land Area 5,432 m2