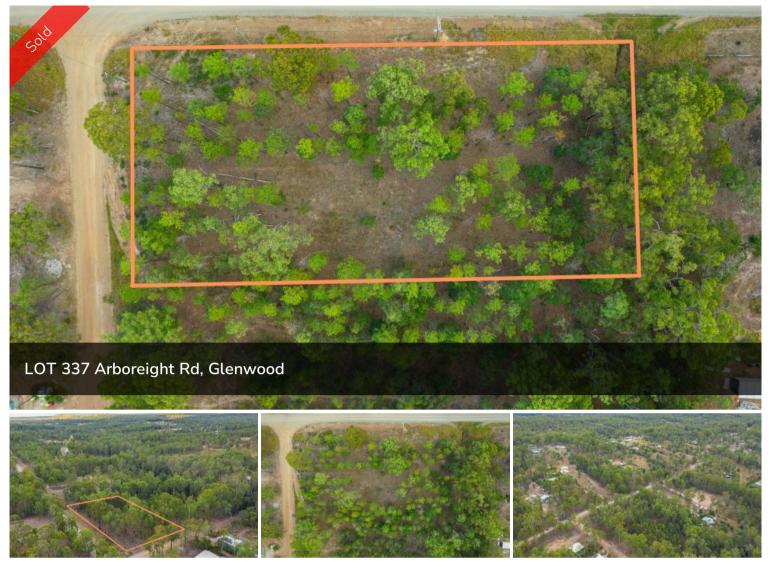

## SEMI CLEARED BLOCK, READY TO BUILD!

Yes, it's true. This block really is this cheap! This 5000m2 partially cleared pine tree block located in the town of Glenwood is the perfect opportunity to buy land and build your dream. Glenwood is a close-knit community located 30 minutes North of Gympie and 35 minutes from Maryborough. The town has holds local shops, school, petrol station, chemist and bus transport.

Natural partially cleared bushland Gently sloping Abundant wildlife Corner block Rural residential Phone and electricity to block Funding of the highway bypass around Gympie approved so the access to Glenwood from the southern areas will improve substantially

to Glenwood from the southern areas will improve substantially. Don't miss out on the chance to become part of the fantastic and closeknit community. Get in touch and arrange an inspection with Pete today!